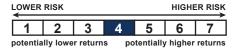

| Fund Name                               | Description                                                                                                                                                                                                                                                                                                                                                                                                    | Risk Indicator *                                                                | Annual Fund<br>Charges<br>Based on Net<br>Asset Value<br>(NAV) |
|-----------------------------------------|----------------------------------------------------------------------------------------------------------------------------------------------------------------------------------------------------------------------------------------------------------------------------------------------------------------------------------------------------------------------------------------------------------------|---------------------------------------------------------------------------------|----------------------------------------------------------------|
| DEVON ALPHA<br>FUND                     | A concentrated portfolio of approximately 10-15 select companies listed on the New Zealand and Australian share markets. The Alpha Fund does not follow an equity index and is actively managed. When appropriate investment opportunities cannot be identified, the Alpha Fund may hold cash or cash equivalent securities. The Alpha Fund aims to generate capital growth over the long term.                | LOWER RISK  1 2 3 4 5 6 7  potentially lower returns potentially higher returns | 1.25%**                                                        |
| DEVON<br>AUSTRALIAN<br>FUND             | A select portfolio of approximately 25-35 companies which are primarily Australian listed companies. The Australian market offers exposure to a number of sectors that are not available in New Zealand. The Australian Fund is actively managed, which means the holdings and investment returns may differ considerably from its benchmark. The Fund tends to be fully invested in shares but can hold cash. | LOWER RISK  1 2 3 4 5 6 7  potentially lower returns potentially higher returns | 1.25%**                                                        |
| DEVON<br>DIVERSIFIED<br>INCOME<br>FUND* | A select portfolio of government and corporate bonds, cash, listed property, infrastructure and utility companies, high yielding equities, credit securities and other yielding financial assets. Devon utilises its expertise in Australasian equities and employs the specialist services of the JBWere Fixed Interest team to advise on fixed interest security selection.                                  | LOWER RISK  1 2 3 4 5 6 7  potentially lower returns potentially higher returns | 0.90%                                                          |
| DEVON<br>DIVIDEND<br>YIELD FUND*        | A select portfolio of approximately 25 - 35<br>New Zealand and Australian listed equity<br>securities chosen for their attractive<br>dividend yields, with some growth<br>prospects to maintain the dividend yield<br>and capital value in real terms.                                                                                                                                                         | LOWER RISK  1 2 3 4 5 6 7  potentially lower returns potentially higher returns | 1.00%**                                                        |

#### Continued...

| Summary of investment strategy and objectives                                                                                                                                                                                                                                                                                                                                                                                                                                                                                                                                                                                                                                                                                                                                                                                                                                                                                                                                                          | Target investment mix                                                     | Risk category                                         |
|--------------------------------------------------------------------------------------------------------------------------------------------------------------------------------------------------------------------------------------------------------------------------------------------------------------------------------------------------------------------------------------------------------------------------------------------------------------------------------------------------------------------------------------------------------------------------------------------------------------------------------------------------------------------------------------------------------------------------------------------------------------------------------------------------------------------------------------------------------------------------------------------------------------------------------------------------------------------------------------------------------|---------------------------------------------------------------------------|-------------------------------------------------------|
| Strategy: The Fund invests in a select portfolio of approximately 25-35 well researched companies which are primarily New Zealand and Australian listed companies. The Trans-Tasman Fund is actively managed, which means the holdings and returns may differ considerably from its benchmark. While the Trans-Tasman Fund tends to be fully invested in shares, when there are few compelling investment opportunities the Fund may hold some cash or cash equivalent securities.  Benchmark: 50:50 composite of the S&P/NZX50G index and the S&P/ASX200G index unhedged to NZD.  Objective: This Fund aims to generate capital growth over the long term by actively managing your New Zealand and Australian equity investments.  Minimum suggested investment timeframe: 5 years  Distributions: 6 monthly at our discretion.  Permitted investment mix:  0-100% New Zealand shares (Australasian equities)  0-100% Cash or cash equivalent securities.  Currency hedging: Permitted range 0-100%. | 50-100% Australasian equities. 0-50% Cash or cash equivalent securities.  | 4 This Fund has a medium to high level of volatility. |
| GLOBAL THEMES FUND  Strategy: The Fund will hold an investment portfolio of global financial assets and cash. These assets may include Exchange Traded Funds, listed equity securities, index funds, futures contracts, currency positions and derivative securities. The Global Themes Fund is actively managed, which means the holdings and investment returns may differ considerably from its benchmark.  Benchmark: The iShares MSCI All Country World Index ETF 50% hedged to NZD.  Objective: The investment objective is to outperform the benchmark after management fees on a rolling 3 year basis.  Minimum suggested investment timeframe: 5 years  Distributions: At the date of this PDS, we do not intend to pay distributions from the Fund.  Permitted investment mix:  80-100% global financial assets 0-20% cash or cash equivalent securities.  Currency hedging: Permitted range 0-100%.                                                                                         | 80-100% International equities. 0-20% Cash or cash equivalent securities. | 5 This Fund has a high level of volatility.           |