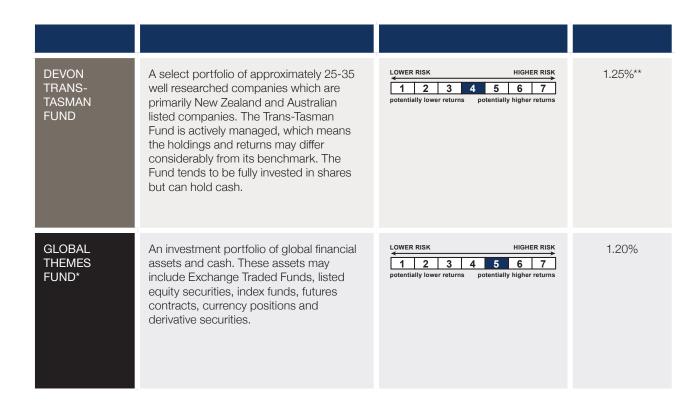

| Fund Name                               | Description                                                                                                                                                                                                                                                                                                                                                                                                    | Risk Indicator *                                                                | Annual Fund<br>Charges<br>Based on Net<br>Asset Value<br>(NAV) |
|-----------------------------------------|----------------------------------------------------------------------------------------------------------------------------------------------------------------------------------------------------------------------------------------------------------------------------------------------------------------------------------------------------------------------------------------------------------------|---------------------------------------------------------------------------------|----------------------------------------------------------------|
| DEVON ALPHA<br>FUND                     | A concentrated portfolio of approximately 10-15 select companies listed on the New Zealand and Australian share markets. The Alpha Fund does not follow an equity index and is actively managed. When appropriate investment opportunities cannot be identified, the Alpha Fund may hold cash or cash equivalent securities. The Alpha Fund aims to generate capital growth over the long term.                | LOWER RISK  1 2 3 4 5 6 7  potentially lower returns potentially higher returns | 1.25%**                                                        |
| DEVON<br>AUSTRALIAN<br>FUND             | A select portfolio of approximately 25-35 companies which are primarily Australian listed companies. The Australian market offers exposure to a number of sectors that are not available in New Zealand. The Australian Fund is actively managed, which means the holdings and investment returns may differ considerably from its benchmark. The Fund tends to be fully invested in shares but can hold cash. | LOWER RISK  1 2 3 4 5 6 7  potentially lower returns potentially higher returns | 1.25%**                                                        |
| DEVON<br>DIVERSIFIED<br>INCOME<br>FUND* | A select portfolio of government and corporate bonds, cash, listed property, infrastructure and utility companies, high yielding equities, credit securities and other yielding financial assets. Devon utilises its expertise in Australasian equities and employs the specialist services of the JBWere Fixed Interest team to advise on fixed interest security selection.                                  | LOWER RISK  1 2 3 4 5 6 7  potentially lower returns potentially higher returns | 0.90%                                                          |
| DEVON<br>DIVIDEND<br>YIELD FUND*        | A select portfolio of approximately 25 - 35<br>New Zealand and Australian listed equity<br>securities chosen for their attractive<br>dividend yields, with some growth<br>prospects to maintain the dividend yield<br>and capital value in real terms.                                                                                                                                                         | LOWER RISK  1 2 3 4 5 6 7  potentially lower returns potentially higher returns | 1.00%**                                                        |

#### Continued...

| Summary of investment strategy and objectives                                                                                                                                                                                                                                                                                                                                                                                                                                                                                                                                                                                                                                                                                                                                                                                                                                                                                                                                                          | Target investment mix                                                     | Risk category                                         |
|--------------------------------------------------------------------------------------------------------------------------------------------------------------------------------------------------------------------------------------------------------------------------------------------------------------------------------------------------------------------------------------------------------------------------------------------------------------------------------------------------------------------------------------------------------------------------------------------------------------------------------------------------------------------------------------------------------------------------------------------------------------------------------------------------------------------------------------------------------------------------------------------------------------------------------------------------------------------------------------------------------|---------------------------------------------------------------------------|-------------------------------------------------------|
| Strategy: The Fund invests in a select portfolio of approximately 25-35 well researched companies which are primarily New Zealand and Australian listed companies. The Trans-Tasman Fund is actively managed, which means the holdings and returns may differ considerably from its benchmark. While the Trans-Tasman Fund tends to be fully invested in shares, when there are few compelling investment opportunities the Fund may hold some cash or cash equivalent securities.  Benchmark: 50:50 composite of the S&P/NZX50G index and the S&P/ASX200G index unhedged to NZD.  Objective: This Fund aims to generate capital growth over the long term by actively managing your New Zealand and Australian equity investments.  Minimum suggested investment timeframe: 5 years  Distributions: 6 monthly at our discretion.  Permitted investment mix:  0-100% New Zealand shares (Australasian equities)  0-100% Cash or cash equivalent securities.  Currency hedging: Permitted range 0-100%. | 50-100% Australasian equities. 0-50% Cash or cash equivalent securities.  | 4 This Fund has a medium to high level of volatility. |
| GLOBAL THEMES FUND  Strategy: The Fund will hold an investment portfolio of global financial assets and cash. These assets may include Exchange Traded Funds, listed equity securities, index funds, futures contracts, currency positions and derivative securities. The Global Themes Fund is actively managed, which means the holdings and investment returns may differ considerably from its benchmark.  Benchmark: The iShares MSCI All Country World Index ETF 50% hedged to NZD.  Objective: The investment objective is to outperform the benchmark after management fees on a rolling 3 year basis.  Minimum suggested investment timeframe: 5 years  Distributions: At the date of this PDS, we do not intend to pay distributions from the Fund.  Permitted investment mix:  80-100% global financial assets 0-20% cash or cash equivalent securities.  Currency hedging: Permitted range 0-100%.                                                                                         | 80-100% International equities. 0-20% Cash or cash equivalent securities. | 5 This Fund has a high level of volatility.           |